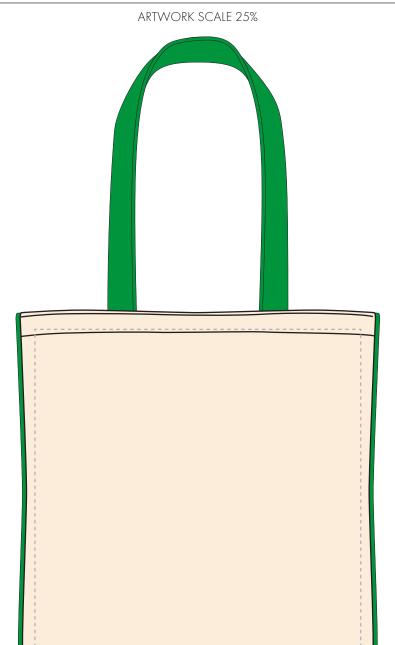

Your Ref: Quantity: Product Code: QB0557
Our Ref: Version: 1 Product Colour: GREEN

**PRINTING CONCERNS:** 

We stock this item in the following colours

## **PANTONE REFERENCE(S)**

Full colour printing

Product Image for visualisation - colours may vary

The dashed line is to demonstrate print area and will not appear on your printed item